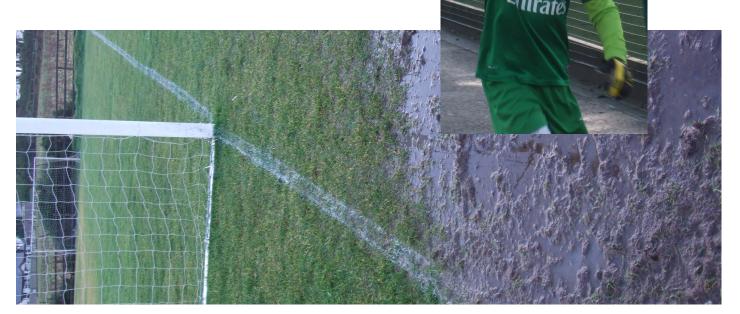

## **Most Games Off as Pitch Closed**

Volume 2, Issue 15

Results

Inside this issue:
All Fixtures 1

2

Tralee Trophy World 16 Premier South:

Unfortunately the pitch was closed this weekend with the bad weather all week. As you can see from the picture below the goalmouths were waterlogged and muddy along with the center circle.